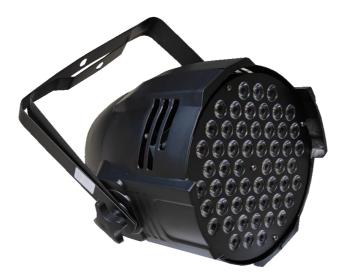

## DESCRIPTION

The Sti's LP series are powerful LED parcan with a classic 'Stubby' design. The range is starting from 54 pcs 1W Led to 24pcs 10W Led with 3 colour up to 6in 1 colour option. All series are designed with Black and Black Case and we use our new design and high efficient power supply with silent fan. That pars are perfect for almost any job including stage washing, dance floor lighting, and accent lighting applications.

| Led number       | : 54*3W (3 in 1)                      |
|------------------|---------------------------------------|
| Channel          | : 8 Channel standard DMX512           |
|                  | Sound sensitivity Mode                |
| Voltage          | : Ac90v – 250v 50 – 60hz              |
| Power Consuption | : 180W                                |
| Case             | : Aluminum Black                      |
| Colour pieces    | : 16.7 million Colour                 |
| Working Modes    | : DMX/ Automatic/ Voice/ master-slave |